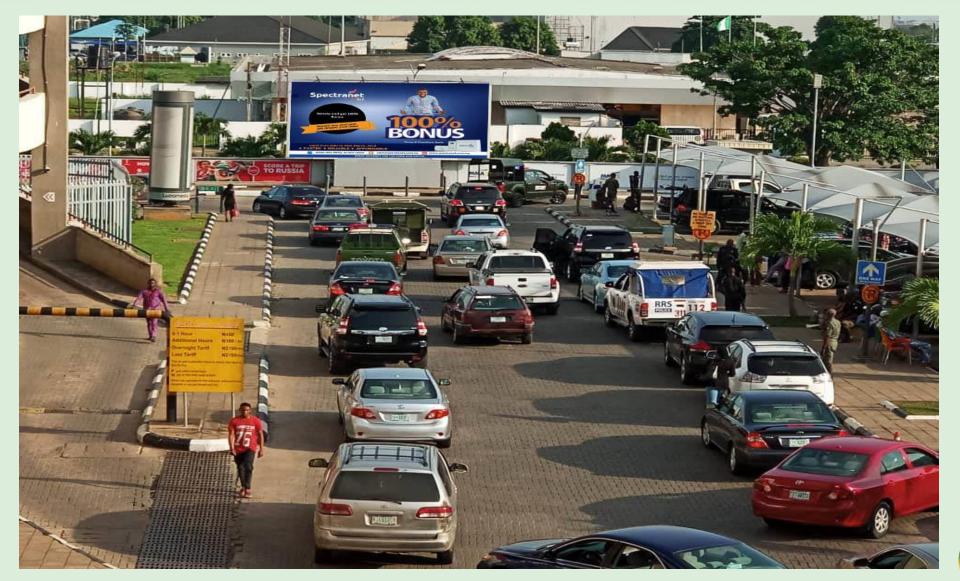

**WETHERHEADS** 

ADVERTISING GROUP

One Group. Endless Solutions.

Infinix

Lagos Red Line Train

1 361 4

Rooftop Branding at Int'l Airport

- LED at the exit of MMA2.
- It is right in the face of departing travellers, visitors and commuters.
- Size: 8m X 4m